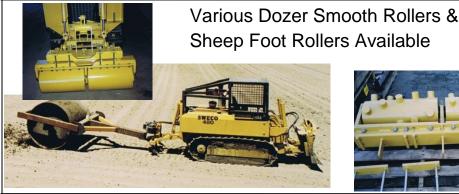

## SWECO PRODUCTS, INC. The first name in dependability

480 Trail Dozer

The 480 Trail Dozer is manufactured and distributed by SWECO. It is specifically designed, engineered and tested for trail-making. It is used for park and recreation maintenance; wood lots; and city, county, state and Federal maintenance work. It is also used by ranchers, contractors, military services and for fire suppression. The SWECO 480 Dozer has a 4 cylinder, 83.1 BHP @ 2500 RPM Perkins turbocharged

## Standard Features

Dozer Blade, 3-Shank Ripper,
Turbo, Seatbelt, Tach/Hourmeter,
Warning Lights, Vandal Protection Kit,
Fuel & Hydraulic Oil Gauges,
Cold Weather Starting,
Heavy Duty Engine
Cooling System,
Auxiliary Hydraulics,
Side Brush Screens,

Side Brush Screens, Hydraulic Oil Cooler,

Rock Guards, Safety Brake,

Lim Risers.

Draw Bar,

Dry Cell Battery.

## Enclosed Cab

Spark Arrester, Float On Dozer, Up/Down & Tilt, Enclosed Cab.

Options