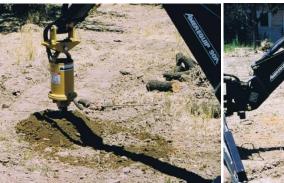

# Dozer Accessories!

Backhoe with Bucket Assembly. This backhoe option is available in 8 ft, of 9 ft. with or without optional thumb on bucket.

**SWECO Wood Chipper Assembly** 

**SWECO Post-Hole Digger Assembly** 