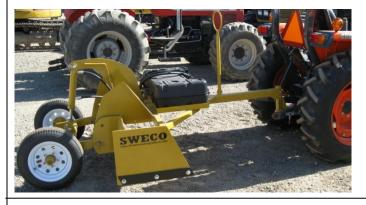

## **Mini Box Scraper**

The SWECO Mini Box Scraper is a smaller version of the popular standard box scraper which is ideal for leveling paths, home sites, and trail sites. The bucket can be hydraulically raised and lowered and this scraper requires a low horsepower tractor to pull it.

## **Angle Blade Scraper**

The SWECO Angle Blade Scraper is an excellent allpurpose tool. It is available in widths of 8' to 16' to be used with low to medium horsepower tractors. This is accomplished with a heavy frame construction. All wear blades (plow steel) are designed with slotted holes in the center so that the blades can be adjusted or rotated for new cutting edges.