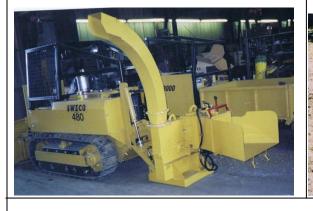

# Dozer Accessories!

Backhoe with Bucket Assembly. This backhoe option is available in 8 ft, of 9 ft. with or without optional thumb on bucket.

**SWECO Wood Chipper Assembly** 

**SWECO Post-Hole Digger Assembly** 