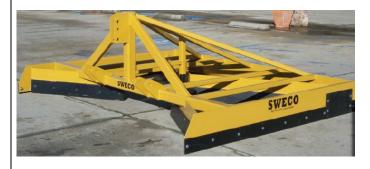

## **Angle Blade Scraper**

The SWECO Angle Blade Scraper is an excellent allpurpose tool. It is available in widths of 8' to 16' to be used with low to medium horsepower tractors. This is accomplished with a heavy frame construction. All wear blades (plow steel) are designed with slotted holes in the center so that the blades can be adjusted or rotated for new cutting edges.