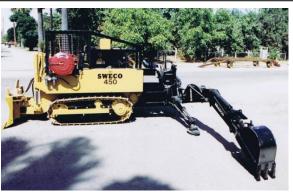

## SWECO PRODUCTS, INC. The first name in dependability

480 Trail Dozer

The 480 Trail Dozer is manufactured and distributed by SWECO. It is specifically designed, engineered and tested for trail-making. It is used for park and recreation maintenance; wood lots; and city, county, state and Federal maintenance work. It is also used by ranchers, contractors, military services and for fire suppression. The SWECO 480 Dozer has a 4 cylinder, 83.1 BHP @ 2500 RPM Perkins turbocharged

# Dozer Accessories!

Backhoe with Bucket Assembly. This backhoe option is available in 8 ft, of 9 ft. with or without optional thumb on bucket.

**SWECO Wood Chipper Assembly** 

**SWECO Post-Hole Digger Assembly** 