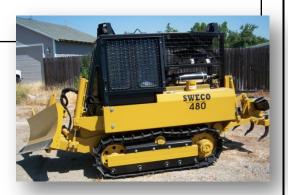

## SWECO PRODUCTS, INC. The first name in dependability

480 Trail Dozer

The 480 Trail Dozer is manufactured and distributed by SWECO. It is specifically designed, engineered and tested for trail-making. It is used for park and recreation maintenance; wood lots; and city, county, state and Federal maintenance work. It is also used by ranchers, contractors, military services and for fire suppression. The SWECO 480 Dozer has a 4 cylinder, 83.1 BHP @ 2500 RPM Perkins turbocharged

diesel engine with a 24 gallon fuel tank capacity. This engine is operator friendly, environmentally sensitive, and was designed specifically to comply with worldwide emissions standards and with the EPA/CARB off-road Tier 3 and EEC off road mobile machinery Stage III legislation.

## Specifications

• Length: 11' 1" (with blade and rippers)

• Height: 6' 4"

• Ground Clearance: 8"

• Gross Weight: 9,000 lbs.

 Frame: 1/2" high tensile steel, unitized with full belly pan, hardened steel pins and bushings, designed for heavy dozer services, rock

Travel Speed: 0-5 mph

Max Blade Lift: 24"Max Blade Drop: 24"

• Max Blade Angle: 30°

• Max Blade Tilt: 25°

## Standard Features

Dozer Blade, 3-Shank Ripper,
Turbo, Seatbelt, Tach/Hourmeter,
Warning Lights, Vandal Protection Kit,
Fuel & Hydraulic Oil Gauges,
Cold Weather Starting,
Heavy Duty Engine
Cooling System,
Auxiliary Hydraulics,
Side Brush Screens,