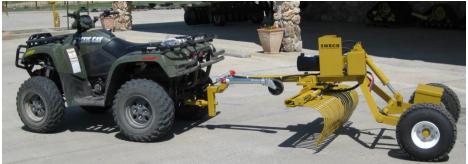

## **Rock Rake**

The SWECO Rock Rake is electric over hydraulic. It is built for tough work and will accurately level, fill, and move . . . smoothly raking loose soil and crushed stone on small and large jobs. The teeth are spaced 1" apart enabling the operator to remove rock, roots and undesired debris.