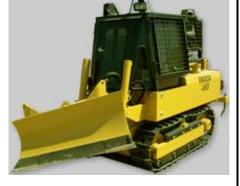

## SWECO PRODUCTS, INC. The first name in dependability

480 Trail Dozer

The 480 Trail Dozer is manufactured and distributed by SWECO. It is specifically designed, engineered and tested for trail-making. It is used for park and recreation maintenance; wood lots; and city, county, state and Federal maintenance work. It is also used by ranchers, contractors, military services and for fire suppression. The SWECO 480 Dozer has a 4 cylinder, 83.1 BHP @ 2500 RPM Perkins turbocharged

diesel engine with a 24 gallon fuel tank capacity. This engine is operator friendly, environmentally sensitive, and was designed specifically to comply with worldwide emissions standards and with the EPA/CARB off-road Tier 3 and EEC off road mobile machinery Stage III legislation.

## Specifications

• Length: 11' 1" (with blade and rippers)

• Height: 6' 4"

• Ground Clearance: 8"

• Gross Weight: 9,000 lbs.

 Frame: 1/2" high tensile steel, unitized with full belly pan, hardened steel pins and bushings, designed for heavy dozer services, rock

Travel Speed: 0-5 mph

Max Blade Lift: 24"Max Blade Drop: 24"

• Max Blade Angle: 30°

• Max Blade Tilt: 25°

## Standard Features

Dozer Blade, 3-Shank Ripper,
Turbo, Seatbelt, Tach/Hourmeter,
Warning Lights, Vandal Protection Kit,
Fuel & Hydraulic Oil Gauges,
Cold Weather Starting,
Heavy Duty Engine
Cooling System,
Auxiliary Hydraulics,
Side Brush Screens,

Side Brush Screens, Hydraulic Oil Cooler,

Rock Guards, Safety Brake,

Lim Risers.

Draw Bar,

Dry Cell Battery.

## Enclosed Cab

Spark Arrester, Float On Dozer, Up/Down & Tilt, Enclosed Cab.

Options