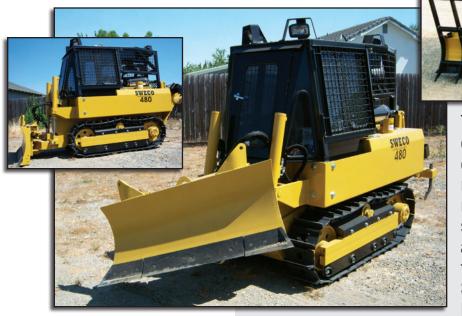

## SWECO PRODUCTS, INC. The first name in dependability

480 Trail Dozer

The 480 Trail Dozer is manufactured and distributed by SWECO. It is specifically designed, engineered and tested for trail-making. It is used for park and recreation maintenance; wood lots; and city, county, state and Federal maintenance work. It is also used by ranchers, contractors, military services and for fire suppression. The SWECO 480 Dozer has a 4 cylinder, 83.1 BHP @ 2500 RPM Perkins turbocharged

diesel engine with a 24 gallon fuel tank capacity. This engine is operator friendly, environmentally sensitive, and was designed specifically to comply with worldwide emissions standards and with the EPA/CARB off-road Tier 3 and EEC off road mobile machinery Stage III legislation.

## Specifications

• Length: 11' 1" (with blade and rippers)

• Height: 6' 4"

• Ground Clearance: 8"

• Gross Weight: 9,000 lbs.

 Frame: 1/2" high tensile steel, unitized with full belly pan, hardened steel pins and bushings, designed for heavy dozer services, rock

Travel Speed: 0-5 mph

Max Blade Lift: 24"Max Blade Drop: 24"

• Max Blade Angle: 30°

• Max Blade Tilt: 25°

## Standard Features

Dozer Blade, 3-Shank Ripper,
Turbo, Seatbelt, Tach/Hourmeter,
Warning Lights, Vandal Protection Kit,
Fuel & Hydraulic Oil Gauges,
Cold Weather Starting,
Heavy Duty Engine
Cooling System,
Auxiliary Hydraulics,
Side Brush Screens,

Side Brush Screens, Hydraulic Oil Cooler,

Rock Guards, Safety Brake,

Lim Risers.

Draw Bar,

Dry Cell Battery.

## Enclosed Cab

Spark Arrester, Float On Dozer, Up/Down & Tilt, Enclosed Cab.

Options