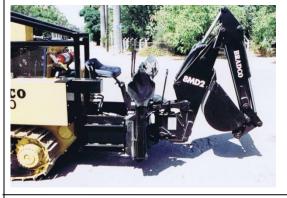

# Dozer Accessories!

Backhoe with Bucket Assembly. This backhoe option is available in 8 ft, of 9 ft. with or without optional thumb on bucket.

**SWECO Wood Chipper Assembly** 

**SWECO Post-Hole Digger Assembly** 