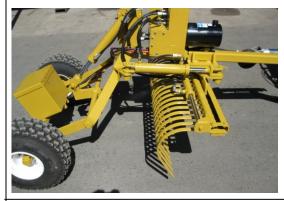

## **Rock Rake**

The SWECO Rock Rake is electric over hydraulic. It is built for tough work and will accurately level, fill, and move . . . smoothly raking loose soil and crushed stone on small and large jobs. The teeth are spaced 1" apart enabling the operator to remove rock, roots and undesired debris.