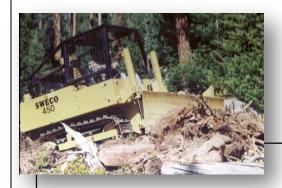

## SWECO PRODUCTS, INC. The first name in dependability

480 Trail Dozer

The 480 Trail Dozer is manufactured and distributed by SWECO. It is specifically designed, engineered and tested for trail-making. It is used for park and recreation maintenance; wood lots; and city, county, state and Federal maintenance work. It is also used by ranchers, contractors, military services and for fire suppression. The SWECO 480 Dozer has a 4 cylinder, 83.1 BHP @ 2500 RPM Perkins turbocharged