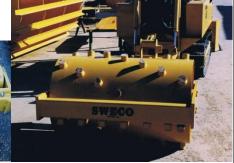

## **Rock Rake**

The SWECO Rock Rake is electric over hydraulic. It is built for tough work and will accurately level, fill, and move . . . smoothly raking loose soil and crushed stone on small and large jobs. The teeth are spaced 1" apart enabling the operator to remove rock, roots and undesired debris.